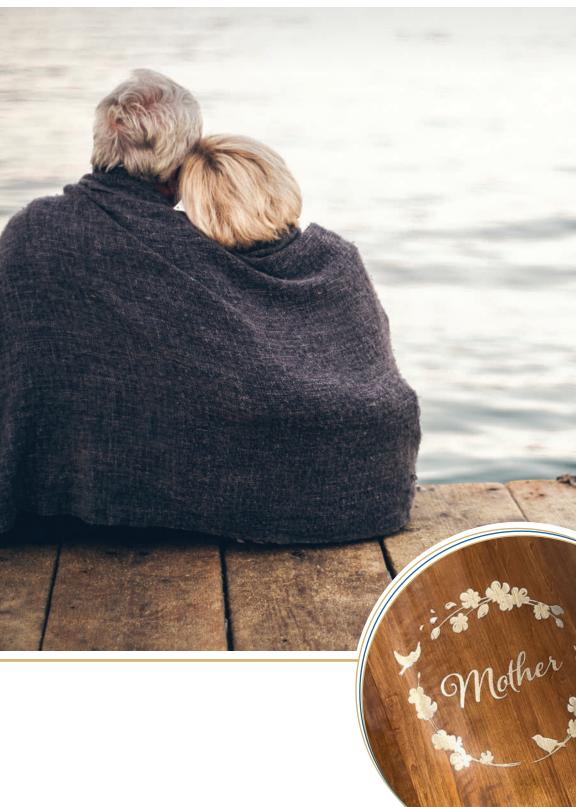

Immaculate Heart of Mary

Pieta

Sacred Heart

of Jesus

Celtic Cross

Crucifix

Engraving a casket enables you to create a very personal way to help tell the story of your loved one's life.

NATURE